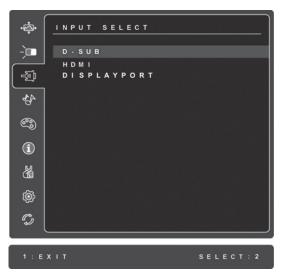

**Contrast** adjusts the difference between the image background (black level) and the foreground (white level).

Brightness adjusts background black level of the screen image.

**Input Select** toggles between inputs if you have more than one computer connected to the LCD Display.